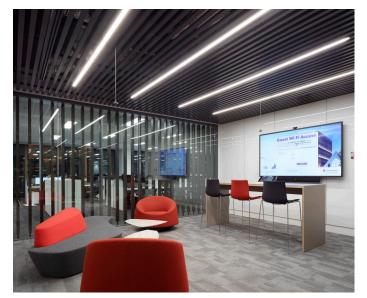

# SOLVING THE CHALLENGES WITH DESIGN

From existing, congested, highly enclosed work environment, the new office space was designed to portray an appropriate workspace image for staff and visiting clients alike. While in very close proximity to their former offices, the new Grant Thornton Head Office is progressive and an excellent, high quality environment, in line with enduser expectations.