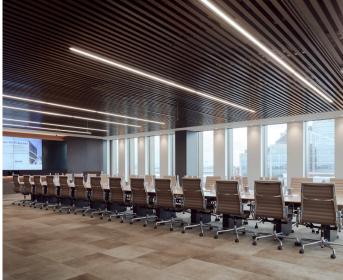

# SOLVING THE CHALLENGES WITH DESIGN

From existing, congested, highly enclosed work environment, the new office space was designed to portray an appropriate workspace image for staff and visiting clients alike. While in very close proximity to their former offices, the new Grant Thornton Head Office is progressive and an excellent, high quality environment, in line with enduser expectations.