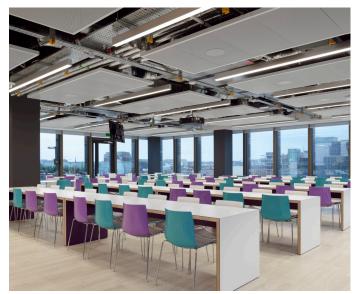

### CLIENT'S VISION

Grant Thornton's existing HQ no longer reflected the aspirational, buoyant nature of their company, nor did they have enough space left to facilitate their projected growth. In context of a very competitive industry, they aspired to establish a best-in-class work environment for staff and superior environment to host clients in a prime quayside city centre location.

# SOLVING THE CHALLENGES WITH DESIGN

From existing, congested, highly enclosed work environment, the new office space was designed to portray an appropriate workspace image for staff and visiting clients alike. While in very close proximity to their former offices, the new Grant Thornton Head Office is progressive and an excellent, high quality environment, in line with enduser expectations.